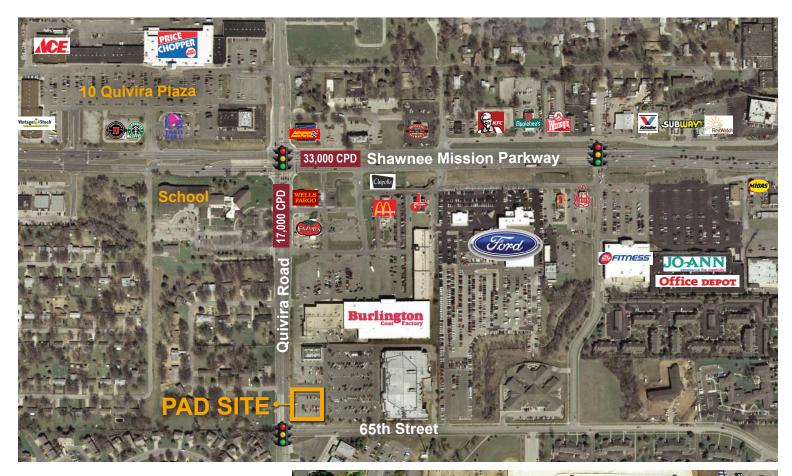

#### SITE INFORMATION

- Located within a Neighborhood Revitalization District Tax Rebate area: 90% property tax rebate for ten years
- Located between I-35 and I-435
- Intersection at Shawnee Mission Parkway & Quivira carries more than 50,000 CPD
- Pad site: BTS or ground lease for a 4,000 SF restaurant or a 6,500 office / retail building
- · High retail and residential density
- Competitive ground lease rate: \$65,000/year
- Approximately 500 parking spaces throughout development with cross easement parking