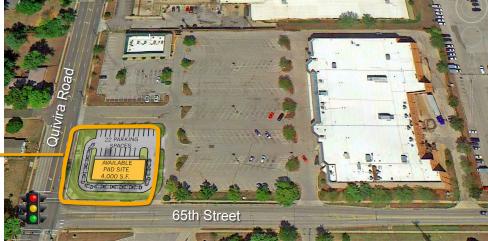

#### SITE INFORMATION

- Located within a Neighborhood Revitalization District Tax Rebate area: 90% property tax rebate for ten years
- Located between I-35 and I-435
- Intersection at Shawnee Mission Parkway & Quivira carries more than 50,000 CPD
- Pad site: BTS or ground lease for a 4,000 SF restaurant or a 6,500 office / retail building
- · High retail and residential density
- Competitive ground lease rate: \$65,000/year
- Approximately 500 parking spaces throughout development with cross easement parking

# Shawnee Marketplace

6485 - 6495 Quivira, Shawnee, Kansas

BTS or Ground Lease 4,000 SF Restaurant or 6,500 SF Office / Retail