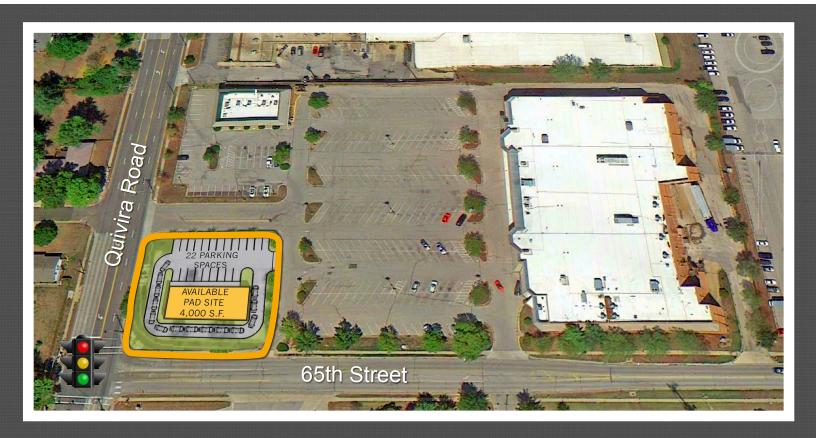

#### SITE INFORMATION

- Located within a Neighborhood Revitalization District Tax Rebate area: 90% property tax rebate for ten years
- Located between I-35 and I-435
- Intersection at Shawnee Mission Parkway & Quivira carries more than 50,000 CPD
- Pad site: BTS or ground lease for a 4,000 SF restaurant or a 6,500 office / retail building
- · High retail and residential density
- Competitive ground lease rate: \$65,000/year
- Approximately 500 parking spaces throughout development with cross easement parking

# Shawnee Marketplace

6485 - 6495 Quivira, Shawnee, Kansas

BTS or Ground Lease 4,000 SF Restaurant or 6,500 SF Office / Retail