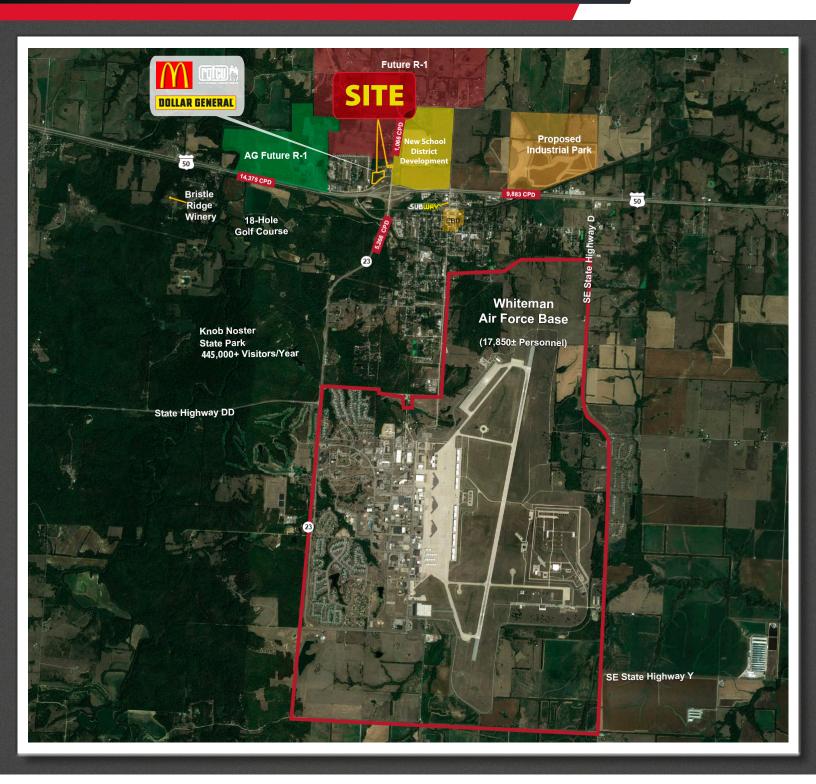

#### WHITEMAN AIR FORCE BASE

- Estimated population of 17,850
- Annual base payroll of \$353,915,524
- Home of new B-21 Fighter Wing
- Adding approximately 500 new family members

### **NEW SCHOOL DISTRICT DEVELOPMENT**

- New 100,000 sf High School
- 650 student capacity
- Dome gym/stadium
- Wrestling building
- Indoor baseball field
  - 5-year completion date in two phases
- Partially funded with \$25m in grants
  - Next to 3,400-acre Knob Noster State Park (445,000+ Visitors Annually), Dollar General, R-G Federal Credit Union & McDonald's