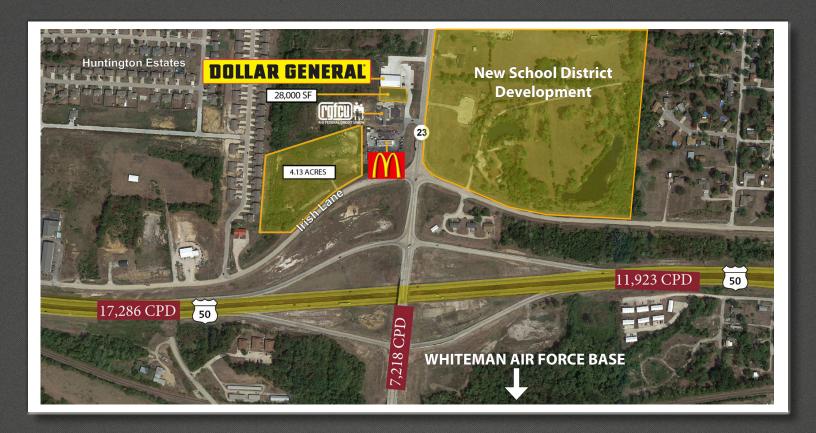

## 4.13 ACRES & 28,000 SF PAD SITE FOR SALE

NWQ of 50 HWY & ROUTE 23, KNOB NOSTER, MO

#### SITE INFORMATION

- 4.13 acres available for development
- 28,000 SF Pad Site available
- Possible incentives from City of Knob Noster
- All utilities to the site
- Excellent visibility and access from Hwy 50 & Rt 23

### **NEW SCHOOL DISTRICT DEVELOPMENT**

- New 100,000 sf High School
- 650 student capacity
- Dome gym/stadium
- Wrestling building
- Indoor baseball field
  - 5-year completion date in two phases
- Partially funded with \$25m in grants
  - Next to 3,400-acre Knob Noster State Park (445,000+ Visitors Annually), Dollar General, R-G Federal Credit Union & McDonald's

# 4.13 ACRES & 28,000 SF PAD SITE FOR SALE

NWQ of 50 HWY & ROUTE 23, KNOB NOSTER, MO